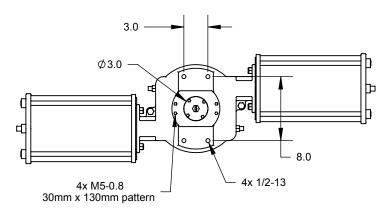

|                                                                   | DIMENSIONS ARE IN INCHES TOLERANCES except as shown FRACTIONAL: ± ANGULAR: ± 2 PLACE DECIMAL: ± 3 PLACE DECIMAL: ± | DRAWN | NAME DATE EH 4/29/10 | QTRCO, Inc.                                      |
|-------------------------------------------------------------------|--------------------------------------------------------------------------------------------------------------------|-------|----------------------|--------------------------------------------------|
|                                                                   |                                                                                                                    | Rev B |                      | F250 Accessory Mounting                          |
|                                                                   |                                                                                                                    | Rev C |                      |                                                  |
|                                                                   |                                                                                                                    | Rev D |                      |                                                  |
| PROPRIETARY AND CONFIDENTIAL                                      |                                                                                                                    | Rev E |                      |                                                  |
| THE INFORMATION CONTAINED IN THIS DRAWING IS THE SOLE PROPERTY OF |                                                                                                                    |       |                      |                                                  |
| QTRCO, INC. ANY REPRODUCTION IN PART OR AS A WHOLE WITHOUT THE    | PROCESS                                                                                                            |       |                      | NO. F250-MTG-DIM-01A                             |
| WRITTEN PERMISSION OF QTRCO, INC. IS PROHIBITED.                  | DO NOT SCALE DRAWING                                                                                               |       |                      | WEIGHT (Pounds): SHEET OF<br>1 of 1 if not shown |