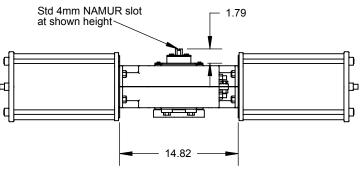

|                                                                   | DIMENSIONS ARE IN INCHES TOLERANCES except as shown FRACTIONAL: ± ANGULAR: ± 2 PLACE DECIMAL: ± 3 PLACE DECIMAL: ± | DRAWN | NAME DATE EH 4/29/10 | QTRCO, Inc.                                      |
|-------------------------------------------------------------------|--------------------------------------------------------------------------------------------------------------------|-------|----------------------|--------------------------------------------------|
|                                                                   |                                                                                                                    | Rev B |                      | F250 Accessory Mounting                          |
|                                                                   |                                                                                                                    | Rev C |                      |                                                  |
|                                                                   |                                                                                                                    | Rev D |                      |                                                  |
| PROPRIETARY AND CONFIDENTIAL                                      |                                                                                                                    | Rev E |                      |                                                  |
| THE INFORMATION CONTAINED IN THIS DRAWING IS THE SOLE PROPERTY OF |                                                                                                                    |       |                      |                                                  |
| QTRCO, INC. ANY REPRODUCTION IN PART OR AS A WHOLE WITHOUT THE    | PROCESS                                                                                                            |       |                      | NO. F250-MTG-DIM-01A                             |
| WRITTEN PERMISSION OF QTRCO, INC. IS PROHIBITED.                  | DO NOT SCALE DRAWING                                                                                               |       |                      | WEIGHT (Pounds): SHEET OF<br>1 of 1 if not shown |