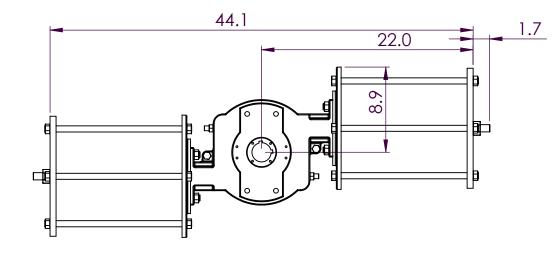

| PROPRIETARY AND CONFIDENTIAL<br>THE INFORMATION CONTAINED IN THIS<br>DRAWING IS THE SOLE PROPERTY OF<br><insert company="" here="" name="">. ANY<br/>REPRODUCTION IN PART OR AS A WHOLE<br/>WITHOUT THE WRITTEN PERMISSION OF</insert> |             |         | UNLESS OTHERWISE SPECIFIED:                                                                   |           | NAME | DATE    |             |          |                           |       |           |
|----------------------------------------------------------------------------------------------------------------------------------------------------------------------------------------------------------------------------------------|-------------|---------|-----------------------------------------------------------------------------------------------|-----------|------|---------|-------------|----------|---------------------------|-------|-----------|
|                                                                                                                                                                                                                                        |             |         | DIMENSIONS ARE IN INCHES                                                                      | DRAWN     | SSB  | 9/30/10 |             |          |                           |       |           |
|                                                                                                                                                                                                                                        |             |         | TOLERANCES:<br>FRACTIONAL ±                                                                   | CHECKED   |      |         | TITLE:      |          |                           |       |           |
|                                                                                                                                                                                                                                        |             |         | ANGULAR: MACH ± BEND ±<br>TWO PLACE DECIMAL ±<br>THREE PLACE DECIMAL ±<br>INTERPRET GEOMETRIC | ENG APPR. |      |         |             | F250     | DSR10-Sx<br>Yoke Actuator |       |           |
|                                                                                                                                                                                                                                        |             |         |                                                                                               | MFG APPR. |      |         |             |          |                           |       |           |
|                                                                                                                                                                                                                                        |             |         |                                                                                               | Q.A.      |      |         |             |          |                           |       |           |
|                                                                                                                                                                                                                                        |             |         | TOLERANCING PER:                                                                              | COMMENTS: |      |         |             |          |                           |       |           |
|                                                                                                                                                                                                                                        |             |         | MATERIAL                                                                                      |           |      |         | SIZE        | DWG. NO. |                           | REV   |           |
|                                                                                                                                                                                                                                        |             |         | FINISH                                                                                        |           | _    |         |             | F250     | 250SR10-DIM-001A          |       |           |
|                                                                                                                                                                                                                                        | NEXT ASSY   | USED ON |                                                                                               |           |      |         | A           | 1200     |                           | 00173 |           |
| <insert company="" here="" name=""> IS<br/>PROHIBITED.</insert>                                                                                                                                                                        | APPLICATION |         | DO NOT SCALE DRAWING                                                                          | _         |      |         | SCALE: 1:20 |          | WEIGHT:                   | SHE   | ET 1 OF 1 |
| 5                                                                                                                                                                                                                                      | 4           |         | 3                                                                                             |           | 2    |         |             |          |                           | 1     |           |