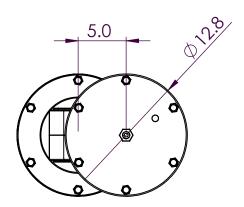

| PROPRIETARY AND CONFIDENTIAL<br>THE INFORMATION CONTAINED IN THIS<br>DRAWING IS THE SOLE PROPERTY OF<br><insert company="" here="" name="">. ANY<br/>REPRODUCTION IN PART OR AS A WHOLE<br/>WITHOUT THE WRITTEN PERMISSION OF</insert> |             |         | UNLESS OTHERWISE SPECIFIED:                                                                   |           | NAME | DATE    |             |          |                           |       |           |
|----------------------------------------------------------------------------------------------------------------------------------------------------------------------------------------------------------------------------------------|-------------|---------|-----------------------------------------------------------------------------------------------|-----------|------|---------|-------------|----------|---------------------------|-------|-----------|
|                                                                                                                                                                                                                                        |             |         | DIMENSIONS ARE IN INCHES                                                                      | DRAWN     | SSB  | 9/30/10 |             |          |                           |       |           |
|                                                                                                                                                                                                                                        |             |         | TOLERANCES:<br>FRACTIONAL ±                                                                   | CHECKED   |      |         | TITLE:      |          |                           |       |           |
|                                                                                                                                                                                                                                        |             |         | ANGULAR: MACH ± BEND ±<br>TWO PLACE DECIMAL ±<br>THREE PLACE DECIMAL ±<br>INTERPRET GEOMETRIC | ENG APPR. |      |         |             | F250     | DSR10-Sx<br>Yoke Actuator |       |           |
|                                                                                                                                                                                                                                        |             |         |                                                                                               | MFG APPR. |      |         |             |          |                           |       |           |
|                                                                                                                                                                                                                                        |             |         |                                                                                               | Q.A.      |      |         |             |          |                           |       |           |
|                                                                                                                                                                                                                                        |             |         | TOLERANCING PER:                                                                              | COMMENTS: |      |         |             |          |                           |       |           |
|                                                                                                                                                                                                                                        |             |         | MATERIAL                                                                                      |           |      |         | SIZE        | DWG. NO. |                           | REV   |           |
|                                                                                                                                                                                                                                        |             |         | FINISH                                                                                        |           | _    |         |             | F250     | 250SR10-DIM-001A          |       |           |
|                                                                                                                                                                                                                                        | NEXT ASSY   | USED ON |                                                                                               |           |      |         | A           | 1200     |                           | 00173 |           |
| <insert company="" here="" name=""> IS<br/>PROHIBITED.</insert>                                                                                                                                                                        | APPLICATION |         | DO NOT SCALE DRAWING                                                                          | _         |      |         | SCALE: 1:20 |          | WEIGHT:                   | SHE   | ET 1 OF 1 |
| 5                                                                                                                                                                                                                                      | 4           |         | 3                                                                                             |           | 2    |         |             |          |                           | 1     |           |