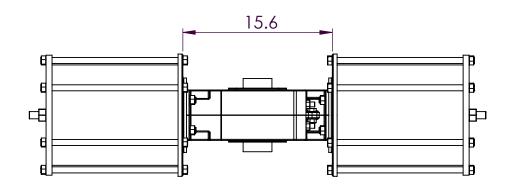

| PROPRIETARY AND CONFIDENTIAL<br>THE INFORMATION CONTAINED IN THIS<br>DRAWING IS THE SOLE PROPERTY OF<br><insert company="" here="" name="">. ANY<br/>REPRODUCTION IN PART OR AS A WHOLE<br/>WITHOUT THE WRITTEN PERMISSION OF</insert> |             |         | UNLESS OTHERWISE SPECIFIED:                                                                   |           | NAME | DATE    |             |          |                           |       |           |
|----------------------------------------------------------------------------------------------------------------------------------------------------------------------------------------------------------------------------------------|-------------|---------|-----------------------------------------------------------------------------------------------|-----------|------|---------|-------------|----------|---------------------------|-------|-----------|
|                                                                                                                                                                                                                                        |             |         | DIMENSIONS ARE IN INCHES                                                                      | DRAWN     | SSB  | 9/30/10 |             |          |                           |       |           |
|                                                                                                                                                                                                                                        |             |         | TOLERANCES:<br>FRACTIONAL ±                                                                   | CHECKED   |      |         | TITLE:      |          |                           |       |           |
|                                                                                                                                                                                                                                        |             |         | ANGULAR: MACH ± BEND ±<br>TWO PLACE DECIMAL ±<br>THREE PLACE DECIMAL ±<br>INTERPRET GEOMETRIC | ENG APPR. |      |         |             | F250     | DSR10-Sx<br>Yoke Actuator |       |           |
|                                                                                                                                                                                                                                        |             |         |                                                                                               | MFG APPR. |      |         |             |          |                           |       |           |
|                                                                                                                                                                                                                                        |             |         |                                                                                               | Q.A.      |      |         |             |          |                           |       |           |
|                                                                                                                                                                                                                                        |             |         | TOLERANCING PER:                                                                              | COMMENTS: |      |         |             |          |                           |       |           |
|                                                                                                                                                                                                                                        |             |         | MATERIAL                                                                                      |           |      |         | SIZE        | DWG. NO. |                           | REV   |           |
|                                                                                                                                                                                                                                        |             |         | FINISH                                                                                        |           | _    |         |             | F250     | 250SR10-DIM-001A          |       |           |
|                                                                                                                                                                                                                                        | NEXT ASSY   | USED ON |                                                                                               |           |      |         | A           | 1200     |                           | 00173 |           |
| <insert company="" here="" name=""> IS<br/>PROHIBITED.</insert>                                                                                                                                                                        | APPLICATION |         | DO NOT SCALE DRAWING                                                                          | _         |      |         | SCALE: 1:20 |          | WEIGHT:                   | SHE   | ET 1 OF 1 |
| 5                                                                                                                                                                                                                                      | 4           |         | 3                                                                                             |           | 2    |         |             |          |                           | 1     |           |